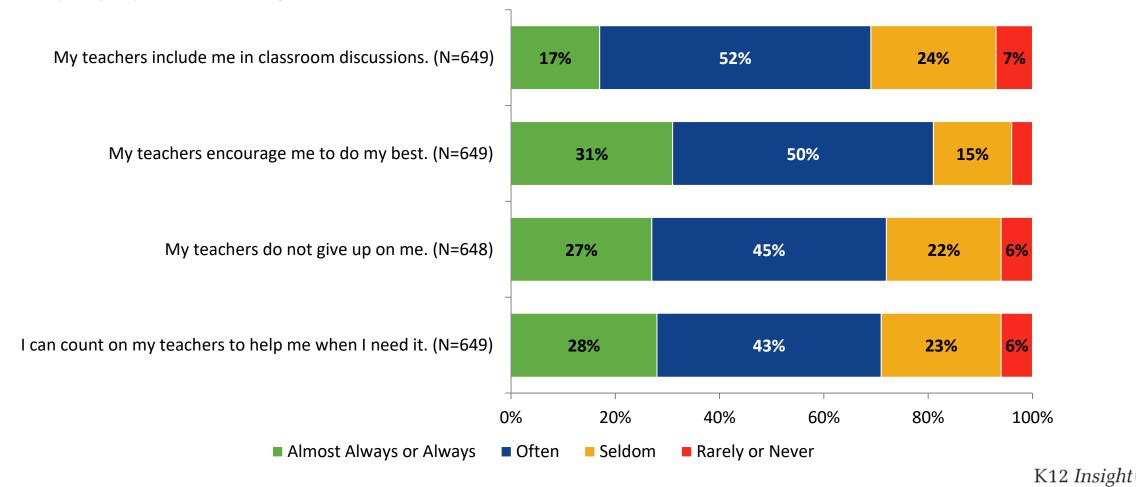

#### **Academic Support**

How frequently do you feel the following statements are true?