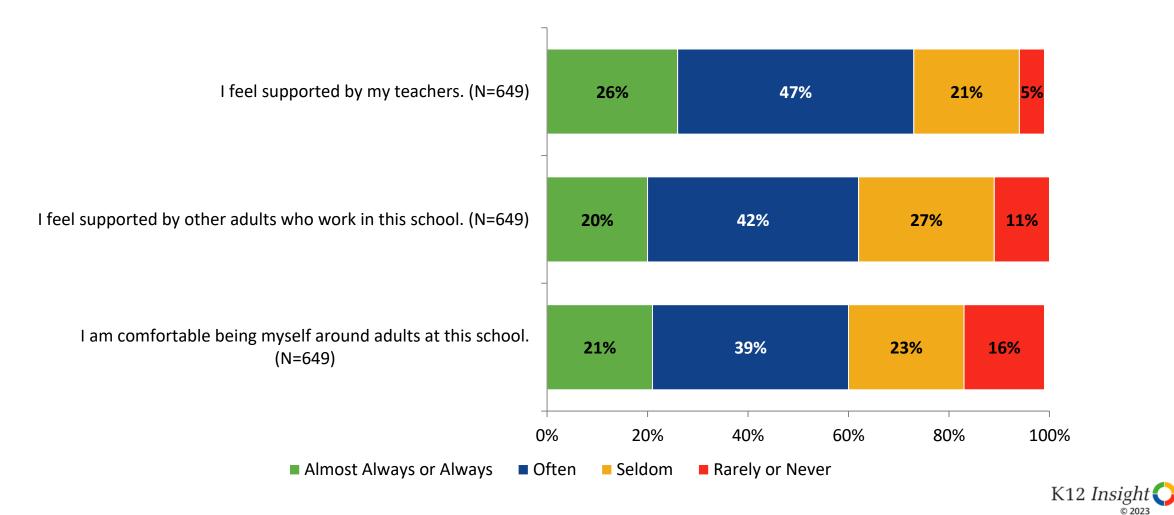

## **Relationships with Adults in School**

How frequently do you feel the following statements are true?