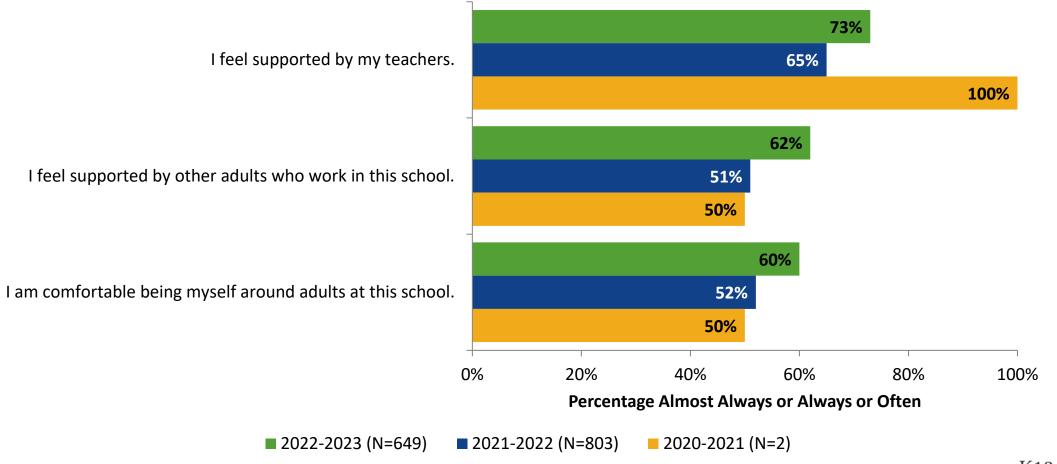

## **Relationships with Adults in School: Comparison Over Time**

How frequently do you feel the following statements are true?

Answer options: Almost Always/Always, Often, Seldom, Rarely/Never

30