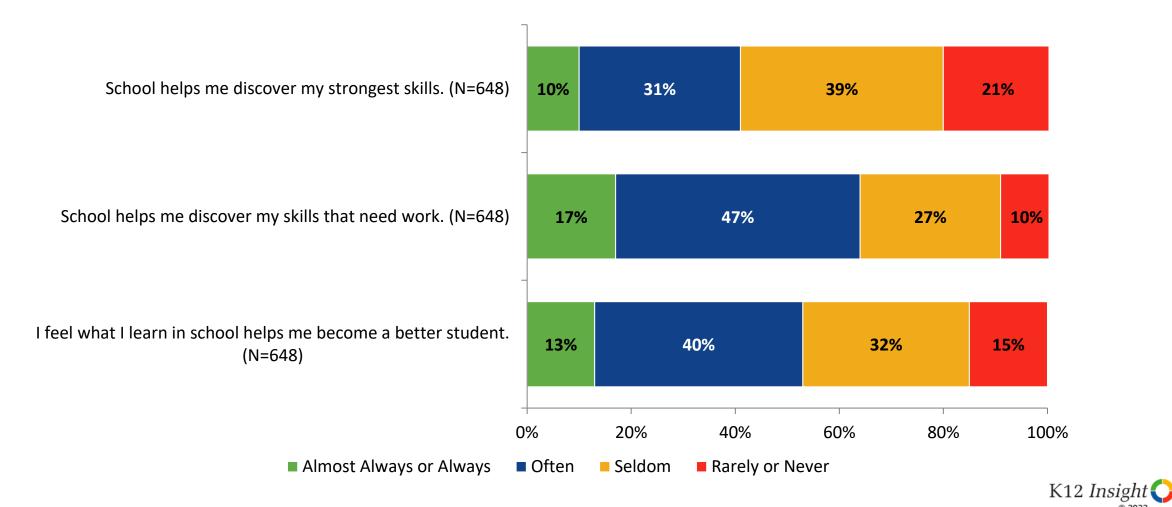

## **Student Experience**

How frequently do you feel the following statements are true?