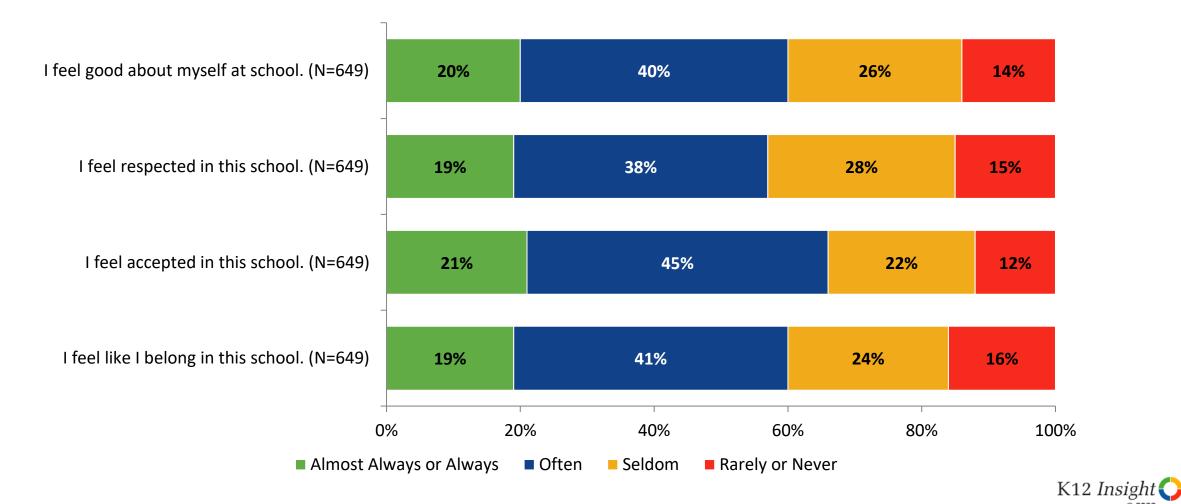

ow frequently do you feel the following statements are true?



Answer options: Almost Always/Always, Often, Seldom, Rarely/Never

18

K12 Insight 🔾

#### Involvement

How frequently do you feel the following statements are true?



#### **Involvement: Comparison Over Time**

How frequently do you feel the following statements are true?



Answer options: Almost Always/Always, Often, Seldom, Rarely/Never

20

K12 Insight 🔿

#### **Future Goals**

How frequently do you feel the following statements are true?



## **Future Goals: Comparison Over Time**

How frequently do you feel the following statements are true?



<sup>22</sup> Answer options: Almost Always/Always, Often, Seldom, Rarely/Never

K12 Insight 🔾

#### Acceptance

How frequently do you feel the following statements are true?



## **Acceptance: Comparison Over Time**

How frequently do you feel the following statements are true?



© 202



24

# **Relationships with Peers**

How frequently do you feel the following statement are true?



## **Relationships with Peers: Comparison Over Time**

How frequently do you feel the following statement are true?



Answer options: Almost Always/Always, Often, Seldom, Rarely/Never

26

K12 Insight 🔿

## **Perceptions of Peers**

How frequently do you feel the following statements are true?



## **Perceptions of Peers: Comparison Over Time**

How frequently do you feel the following statements are true?



<sup>28</sup> Answer options: Almost Always/Always, Often, Seldom, Rarely/Never

K12 Insight 🔿

## **Relationships with Adults in School**

How frequently do you feel t