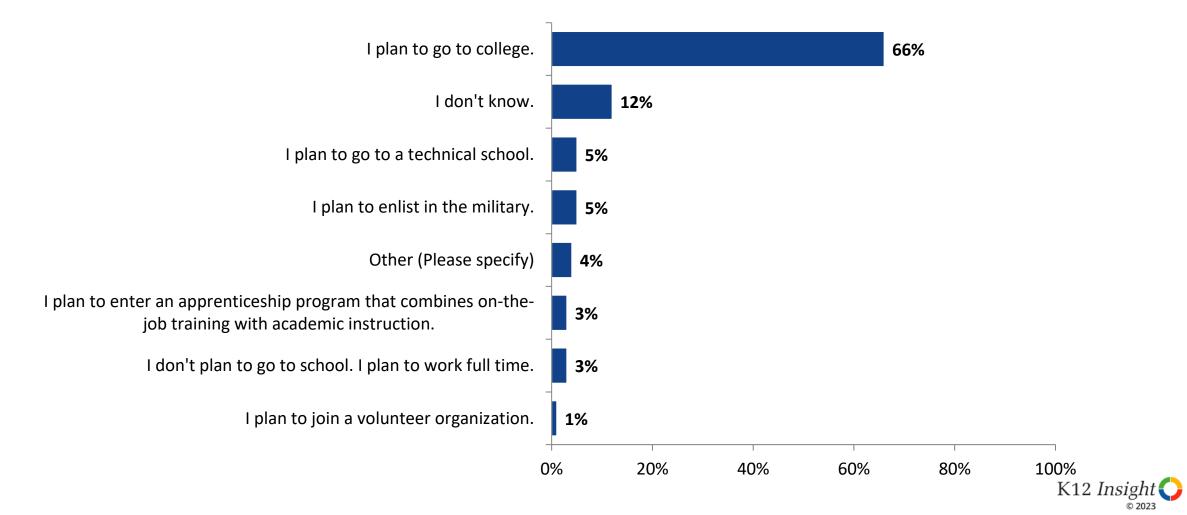

# **After High School Plans**

Which of the following best describes your plans for after high school? (N=649)