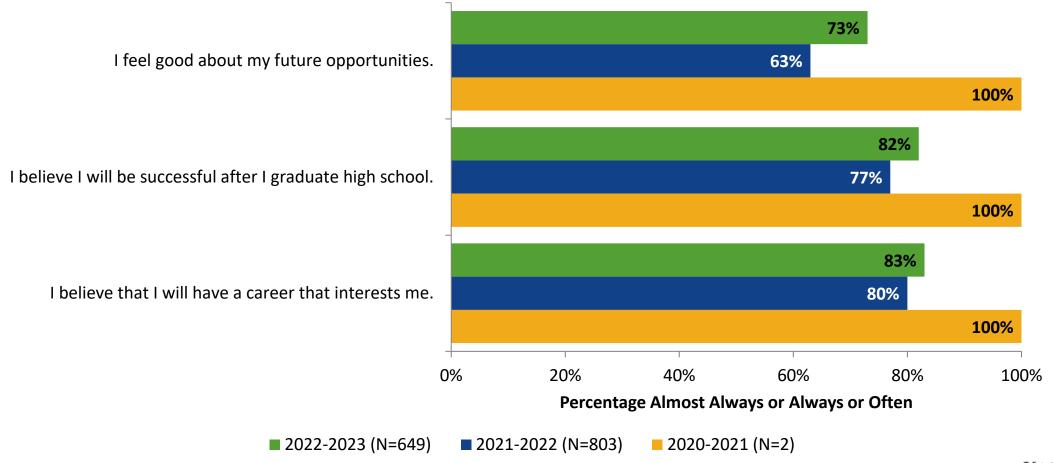

## **Future Goals: Comparison Over Time**

How frequently do you feel the following statements are true?

<sup>22</sup> Answer options: Almost Always/Always, Often, Seldom, Rarely/Never

K12 Insight 🔾