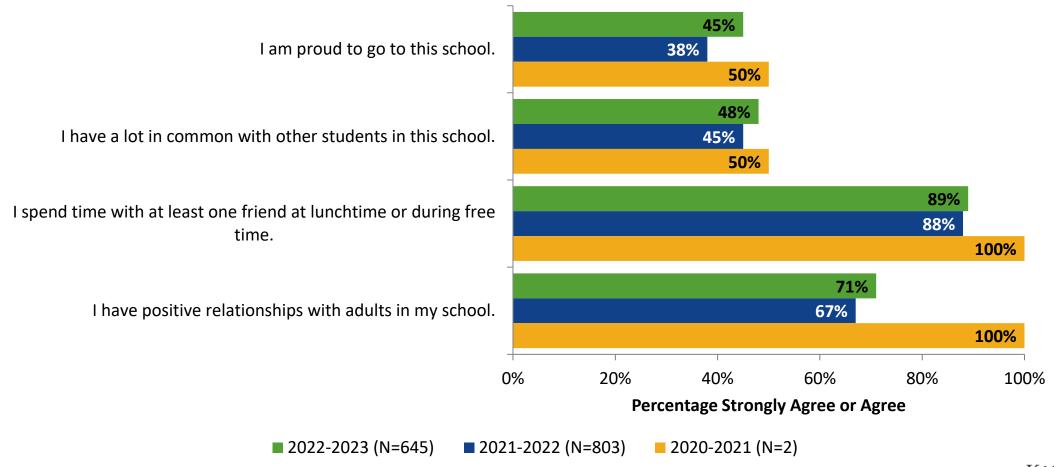

#### **Overall Engagement: Comparison Over Time**

Please rate how strongly you agree or disagree with the following statements.

© 202

Answer options: Strongly Agree, Agree, Neither Agree nor Disagree, Disagree, Strongly Agree

## **Overall Engagement: Comparison Over Time (Continued)**

Please rate how strongly you agree or disagree with the following statements.

Answer options: Strongly Agree, Agree, Neither Agree nor Disagree, Disagree, Strongly Agree