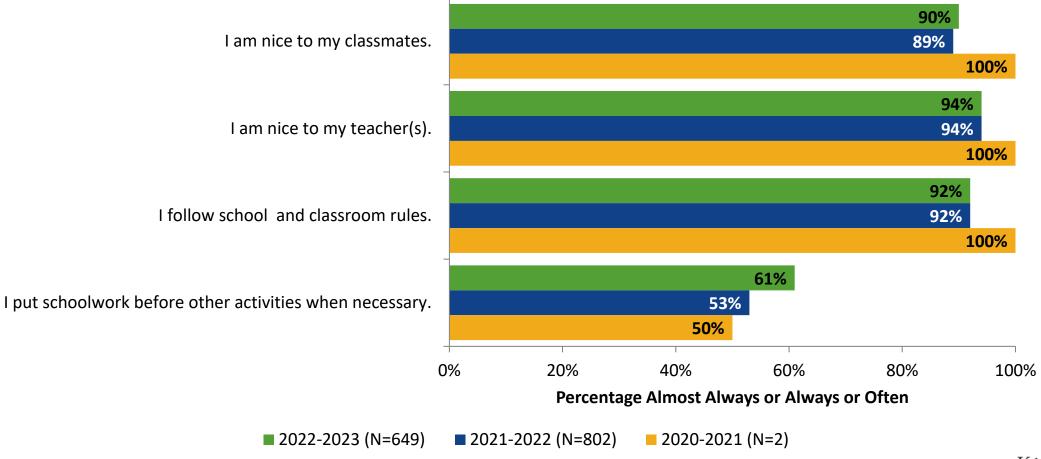

# **Self-Management**

How frequently do you feel the following statements are true?

## **Self-Management: Comparison Over Time**

How frequently do you feel the following statements are true?

<sup>16</sup> Answer options: Almost Always/Always, Often, Seldom, Rarely/Never