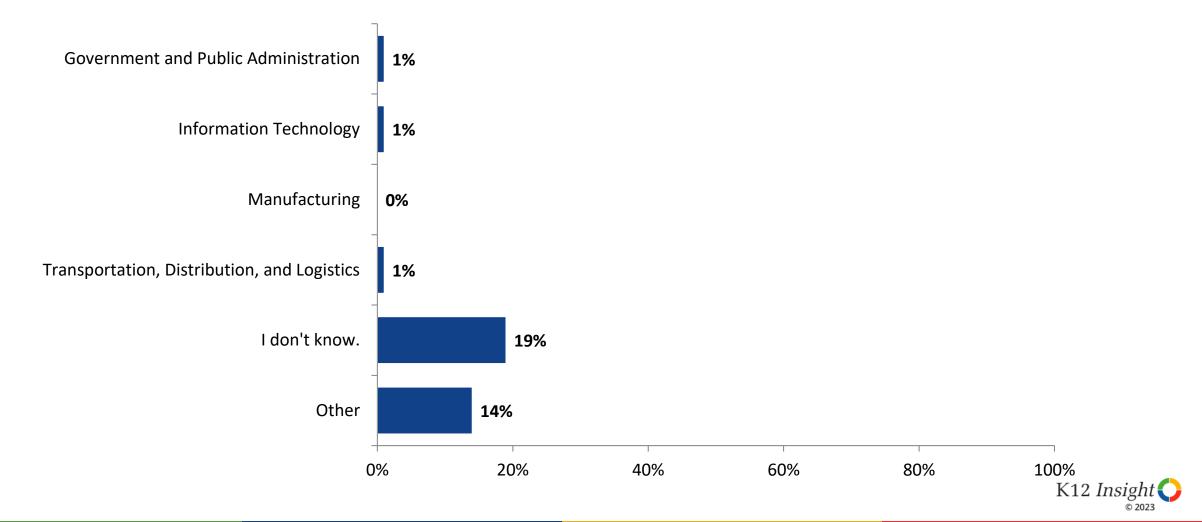

# **Career Fields (Continued)**

Which of the following career fields do you plan to pursue? (N=645)