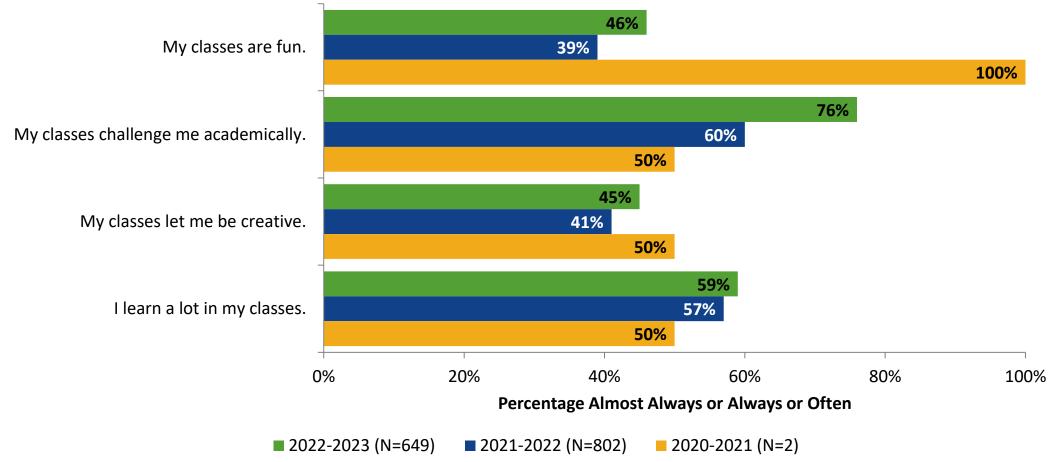

# **Class Experience: Comparison Over Time**

How frequently do you feel the following statements are true?

Answer options: Almost Always/Always, Often, Seldom, Rarely/Never

8

K12 Insight 🔿