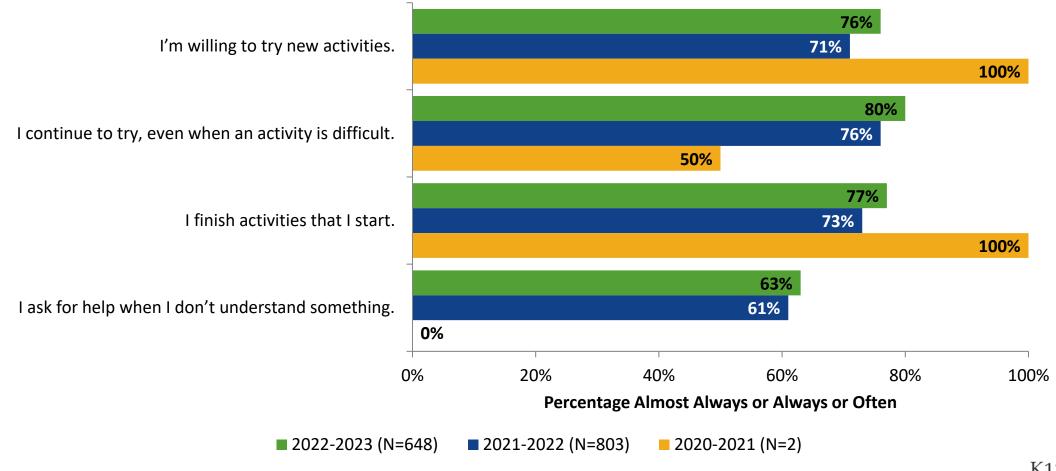

#### Involvement

How frequently do you feel the following statements are true?

#### **Involvement: Comparison Over Time**

How frequently do you feel the following statements are true?

Answer options: Almost Always/Always, Often, Seldom, Rarely/Never

20

K12 Insight 🔿