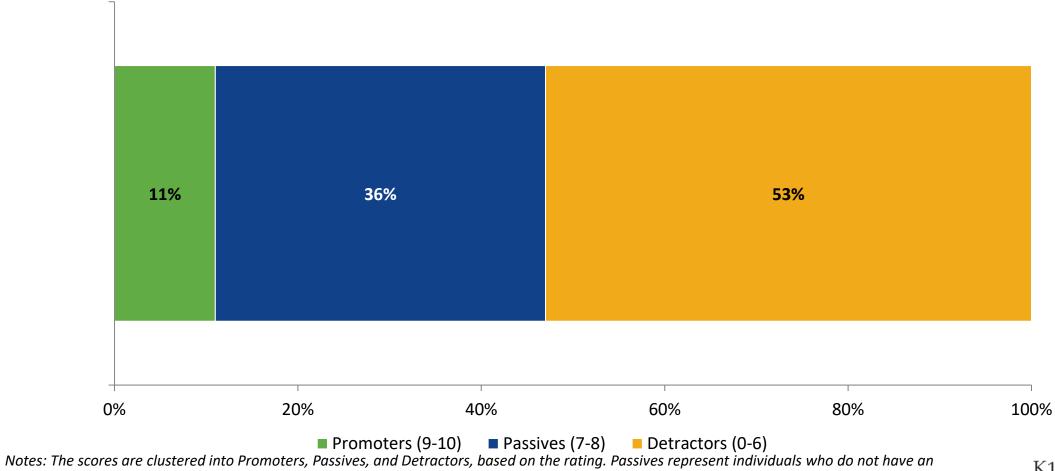

#### **Net Promoter Score**

If you had a family member or friend moving to the area, how likely are you to recommend your school to them? (N=601)

unequivocal opinion about their school or district.

36

K12 Insight 🔾