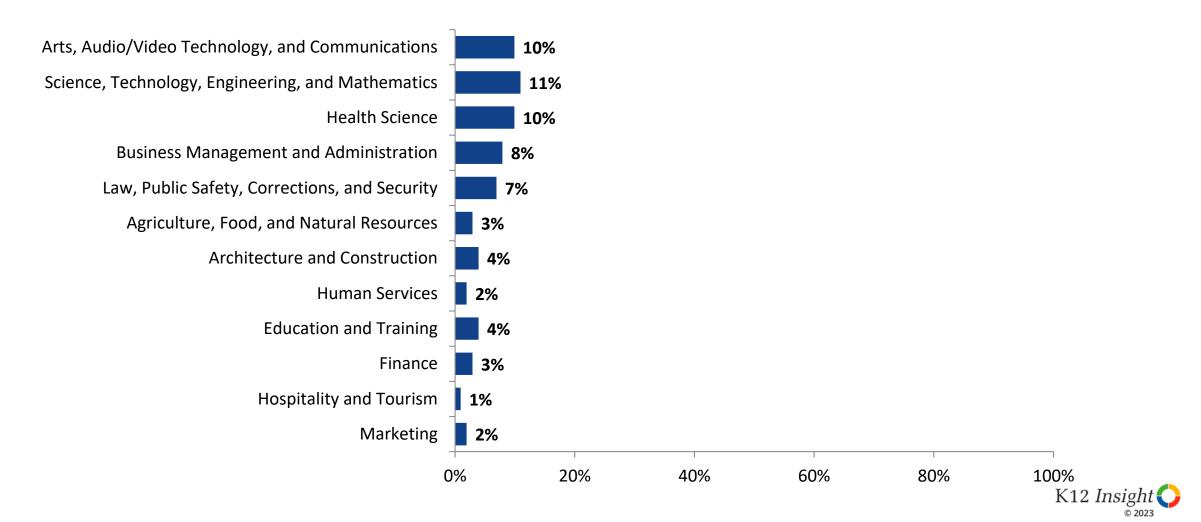

## **Career Fields**

Which of the following career fields do you plan to pursue? (N=645)

# **Career Fields (Continued)**

Which of the following career fields do you plan to pursue? (N=645)