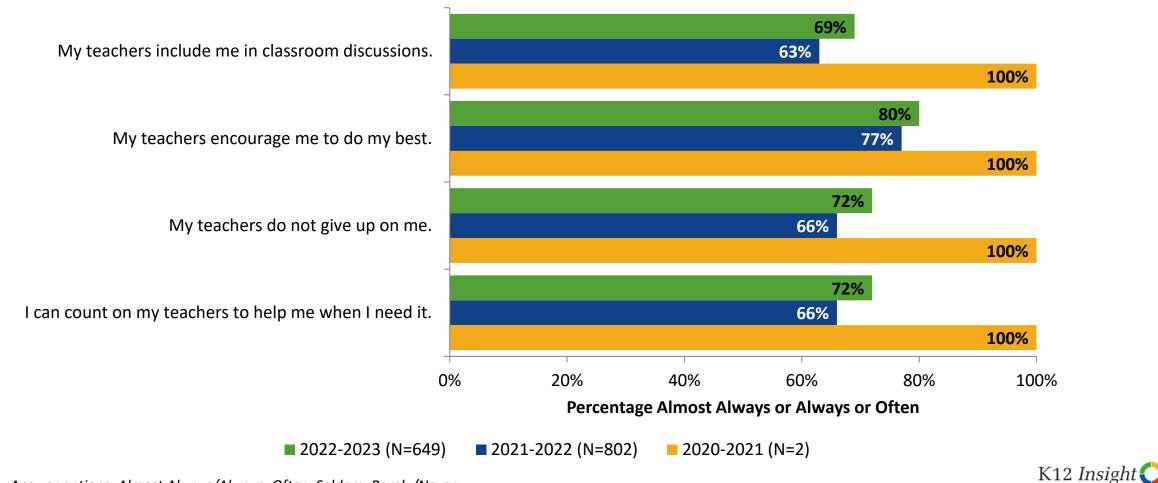

#### **Student Experience: Comparison Over Time**

How frequently do you feel the following statements are true?

Answer options: Almost Always/Always, Often, Seldom, Rarely/Never

10

K12 Insight 🔿

# **Academic Support**

#### **Academic Support**

How frequently do you feel the following statements are true?

## **Academic Support: Comparison Over Time**

How frequently do you feel the following statements are true?

<sup>12</sup> Answer options: Almost Always/Always, Often, Seldom, Rarely/Never