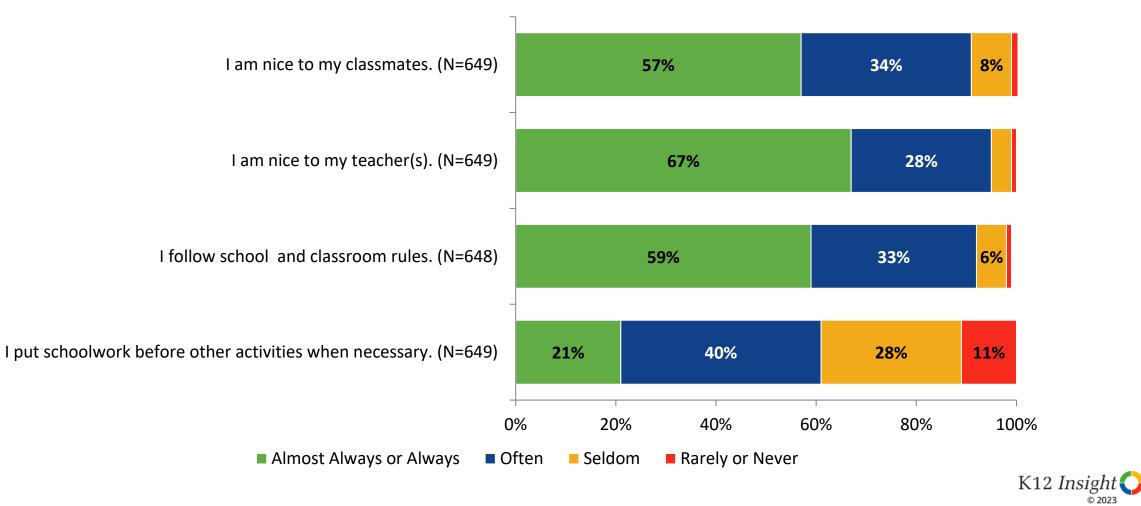

# **Self-Management**

How frequently do you feel the following statements are true?

## **Self-Management: Comparison Over Time**

How frequently do you feel the following statements are true?

<sup>16</sup> Answer options: Almost Always/Always, Often, Seldom, Rarely/Never

# **Highest Ranking Indicators**

| Survey Item                                                             | Percentage Strongly<br>Agree or Agree (%) | School Climate Topic |
|-------------------------------------------------------------------------|-------------------------------------------|----------------------|
| I am nice to my teacher(s).                                             | 94%                                       | Self-Management      |
| I follow school and classroom rules.                                    | 92%                                       | Self-Management      |
| I am nice to my classmates.                                             | 90%                                       | Self-Management      |
| I spend time with at least one friend at lunchtime or during free time. | 89%                                       | Overall Engagement   |
| I come to school prepared.                                              | 88%                                       | Overall Engagement   |