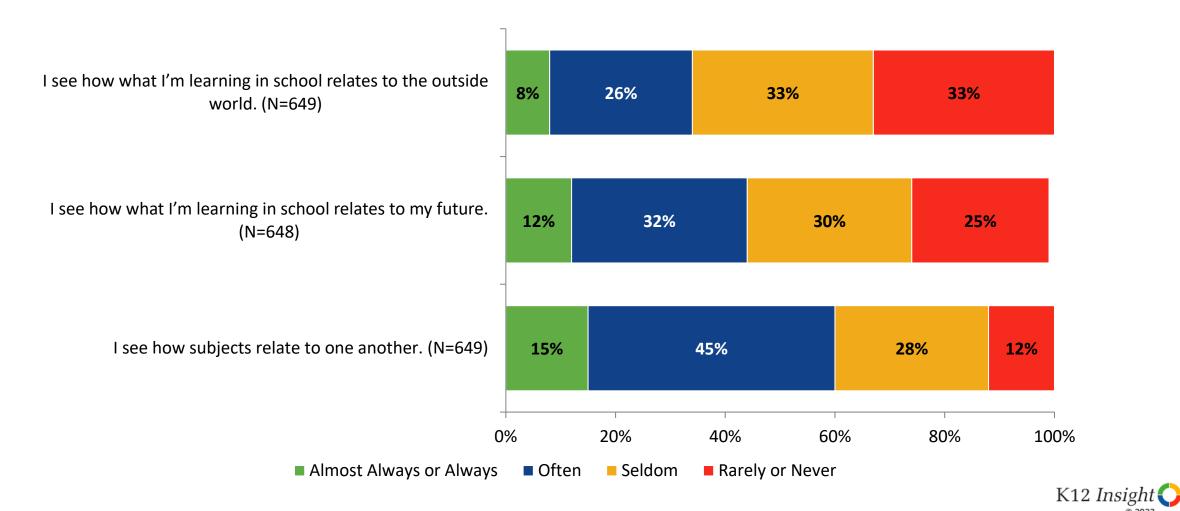

## Relevance

How frequently do you feel the following statements are true?

#### **Lowest Ranking Indicators**

| Survey Item                                                         | Percentage Strongly<br>Disagree or Neither<br>Disagree nor Agree<br>(%) | School Climate Topic |
|---------------------------------------------------------------------|-------------------------------------------------------------------------|----------------------|
| I see how what I'm learning in school relates to the outside world. | 66%                                                                     | Relevance            |
| I enjoy what I am learning in school.                               | 65%                                                                     | Overall Engagement   |
| I share my ideas to make this school better.                        | 63%                                                                     | Involvement          |
| My friends like school.                                             | 62%                                                                     | Perceptions of Peers |
| School helps me discover my strongest skills.                       | 60%                                                                     | Student Experience   |