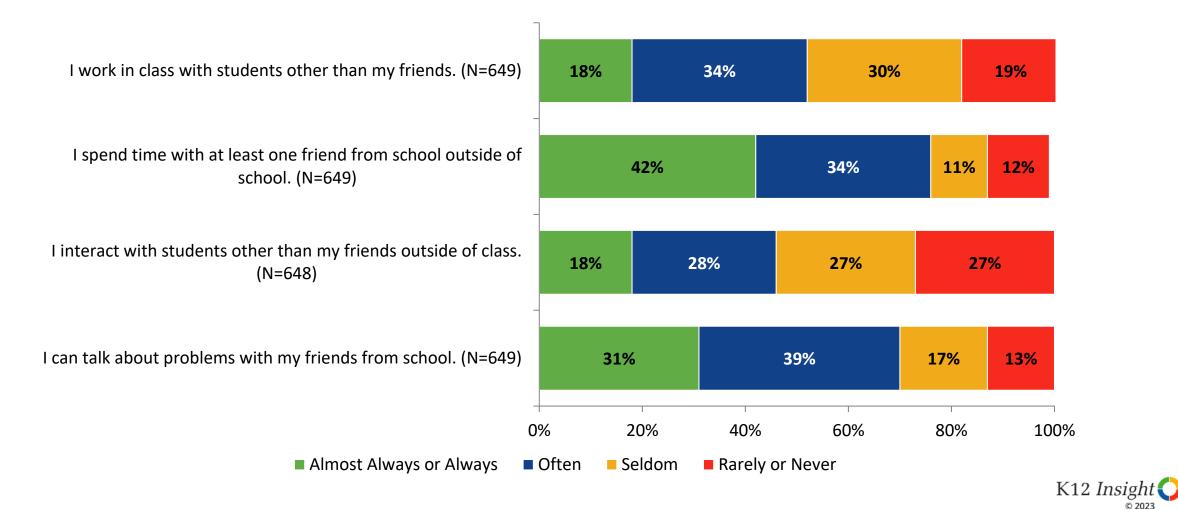

# **Relationships with Peers**

How frequently do you feel the following statement are true?

## **Relationships with Peers: Comparison Over Time**

How frequently do you feel the following statement are true?

Answer options: Almost Always/Always, Often, Seldom, Rarely/Never

26

K12 Insight 🔿