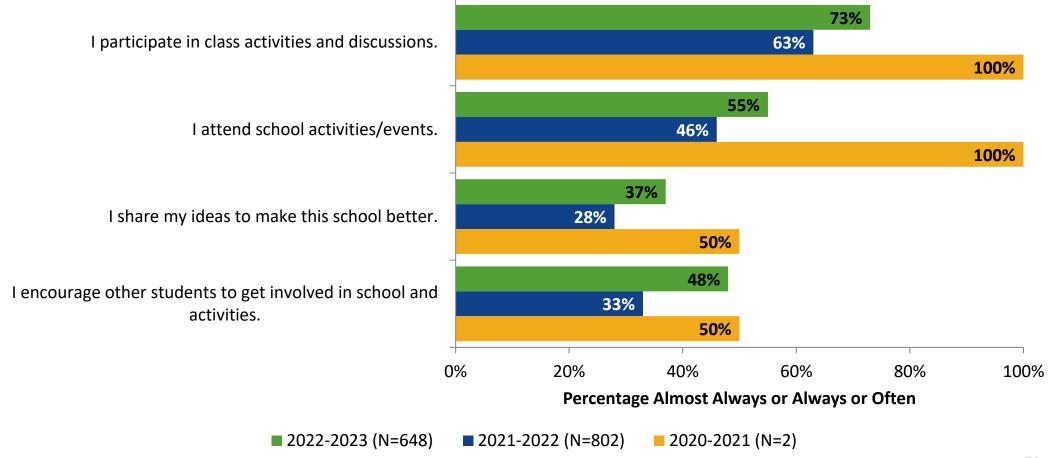

#### Involvement

How frequently do you feel the following statements are true?

#### **Involvement: Comparison Over Time**

How frequently do you feel the following statements are true?

Answer options: Almost Always/Always, Often, Seldom, Rarely/Never

20

K12 Insight 🔿