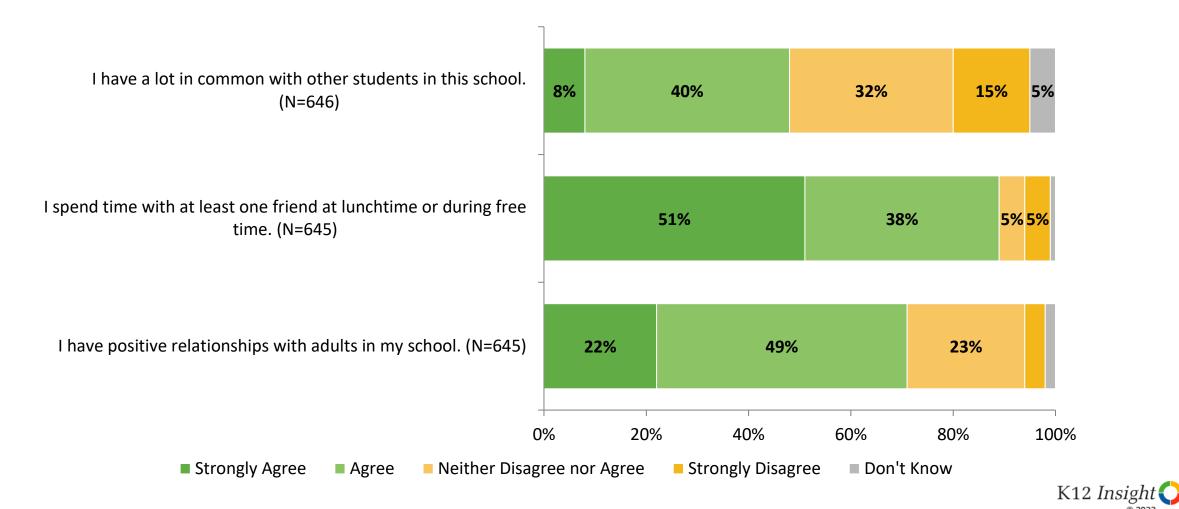

#### **Overall Engagement: Comparison Over Time**

Please rate how strongly you agree or disagree with the following statements.

© 202

Answer options: Strongly Agree, Agree, Neither Agree nor Disagree, Disagree, Strongly Agree

4