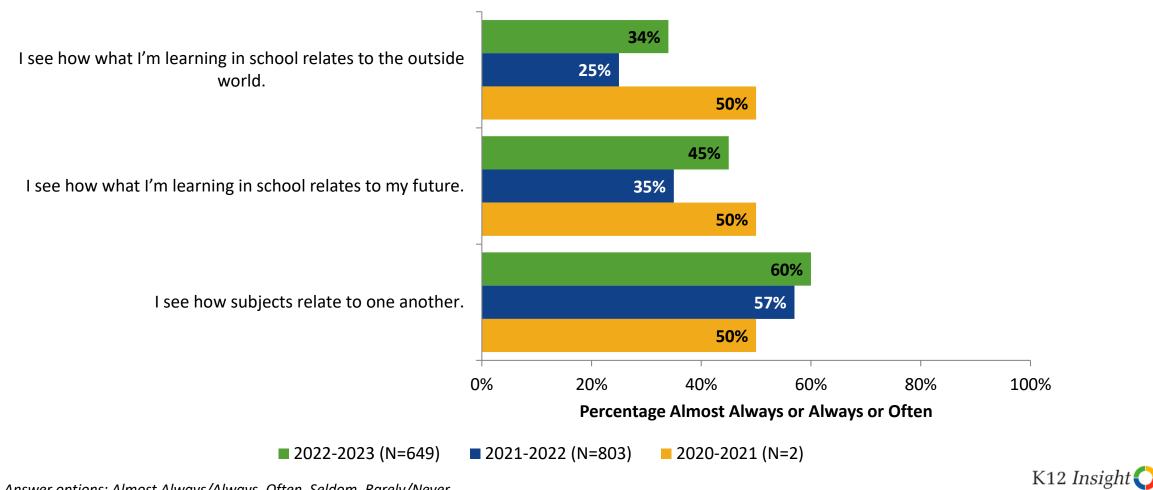

## Relevance

How frequently do you feel the following statements are true?

## **Relevance: Comparison Over Time**

How frequently do you feel the following statements are true?

Answer options: Almost Always/Always, Often, Seldom, Rarely/Never

14