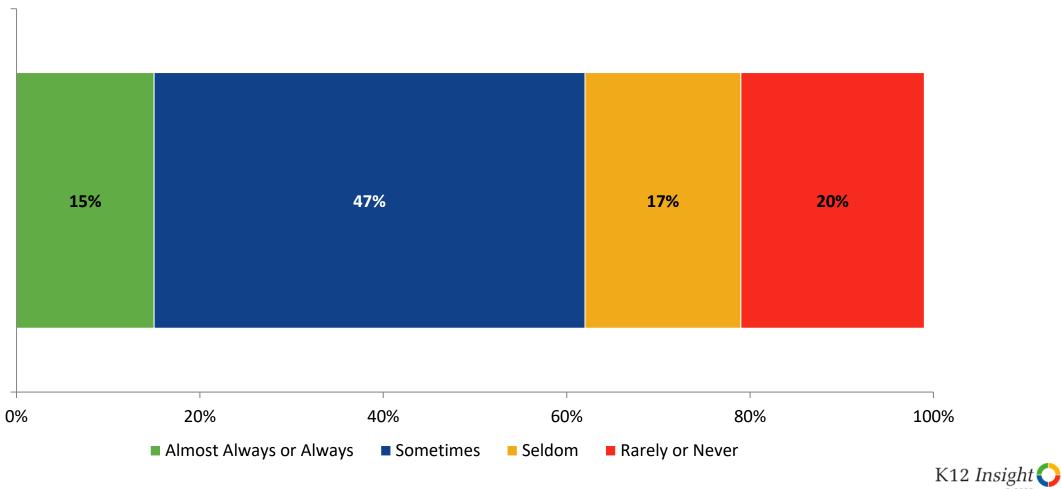

# **Class Experience**

How frequently do you feel the following statements are true?