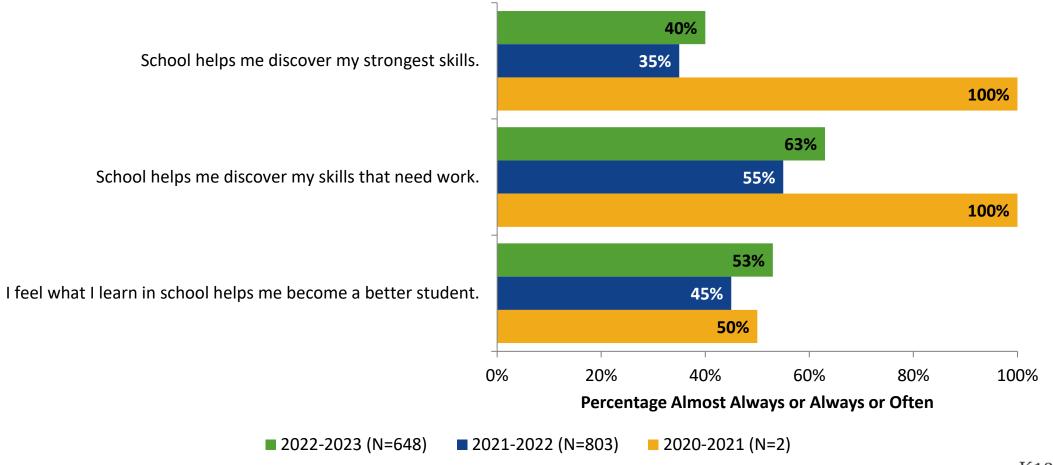

## **Academic Support: Comparison Over Time**

How frequently do you feel the following statements are true?

<sup>12</sup> Answer options: Almost Always/Always, Often, Seldom, Rarely/Never