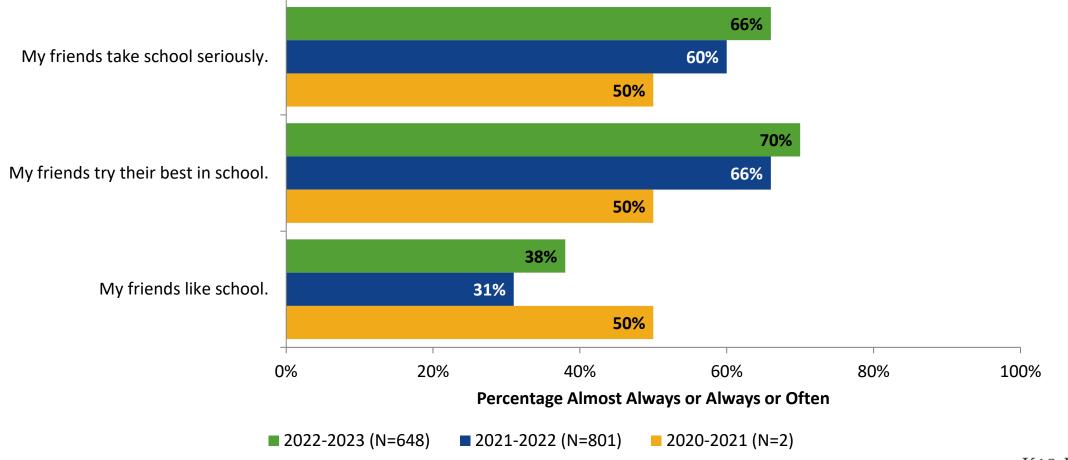

## **Perceptions of Peers: Comparison Over Time**

How frequently do you feel the following statements are true?

<sup>28</sup> Answer options: Almost Always/Always, Often, Seldom, Rarely/Never

K12 Insight 🔿