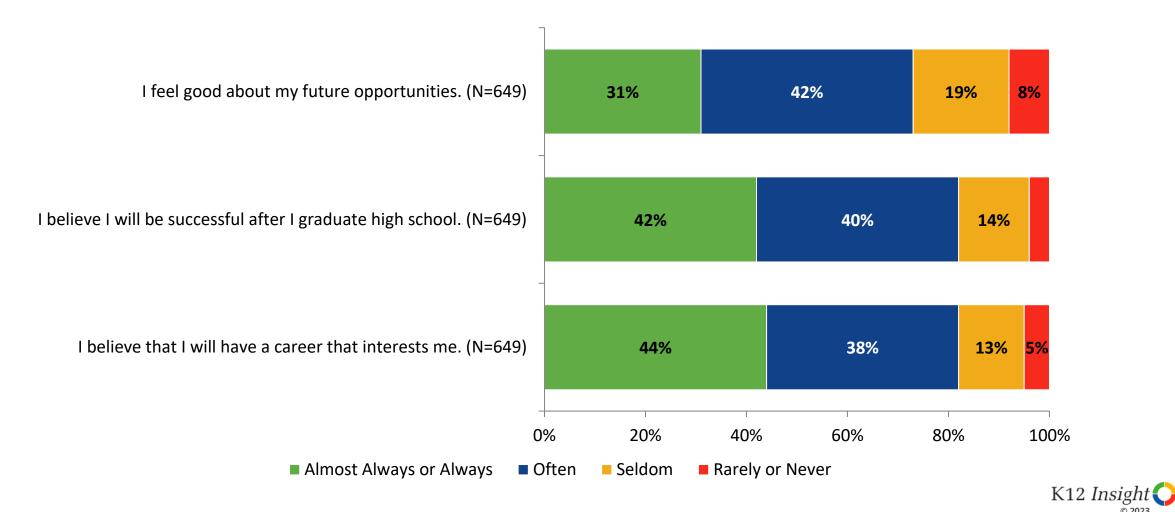

#### **Future Goals**

How frequently do you feel the following statements are true?