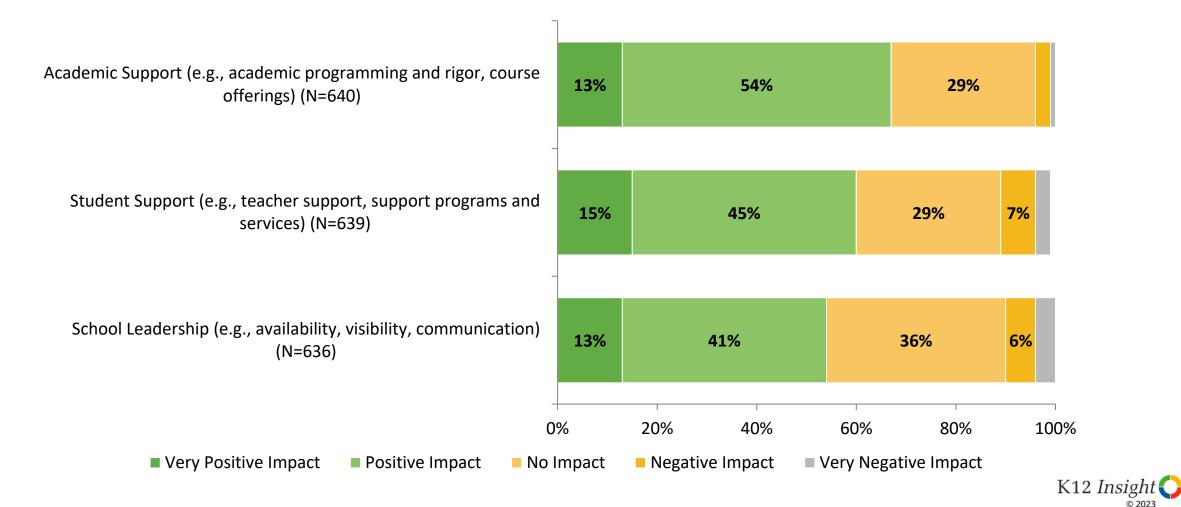

#### **Impact on Net Promoter Score**

How do each of the following impact the score you gave above?