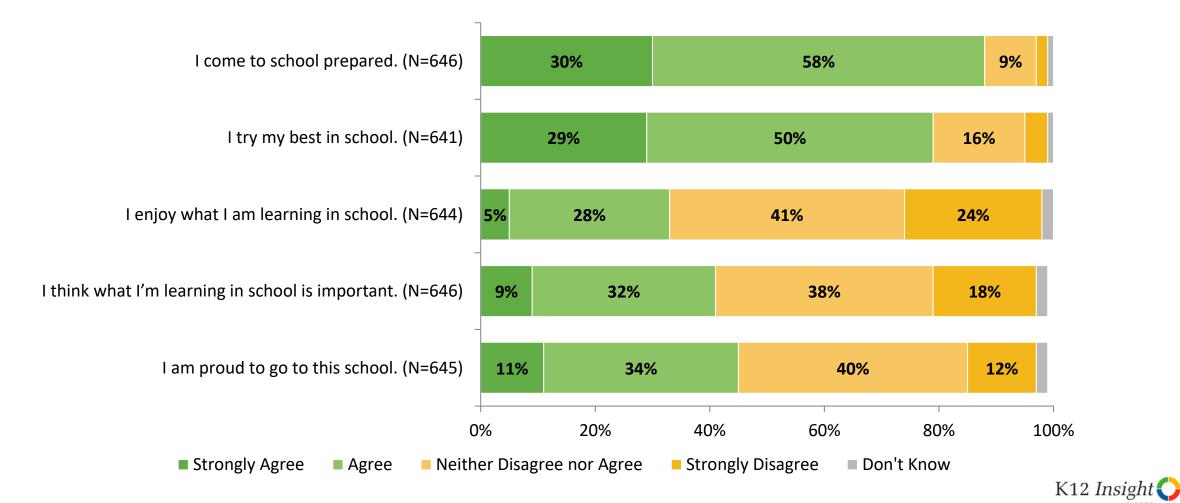

# **Relationships with Peers**

How frequently do you feel the following statement are true?

## **Relationships with Peers: Comparison Over Time**

How frequently do you feel the following statement are true?

Answer options: Almost Always/Always, Often, Seldom, Rarely/Never

26

K12 Insight 🔿

## **Relationships with Adults in School**

How frequently do you feel the following statements are true?

## **Relationships with Adults in School: Comparison Over Time**

How frequently do you feel the following statements are true?

Answer options: Almost Always/Always, Often, Seldom, Rarely/Never

30