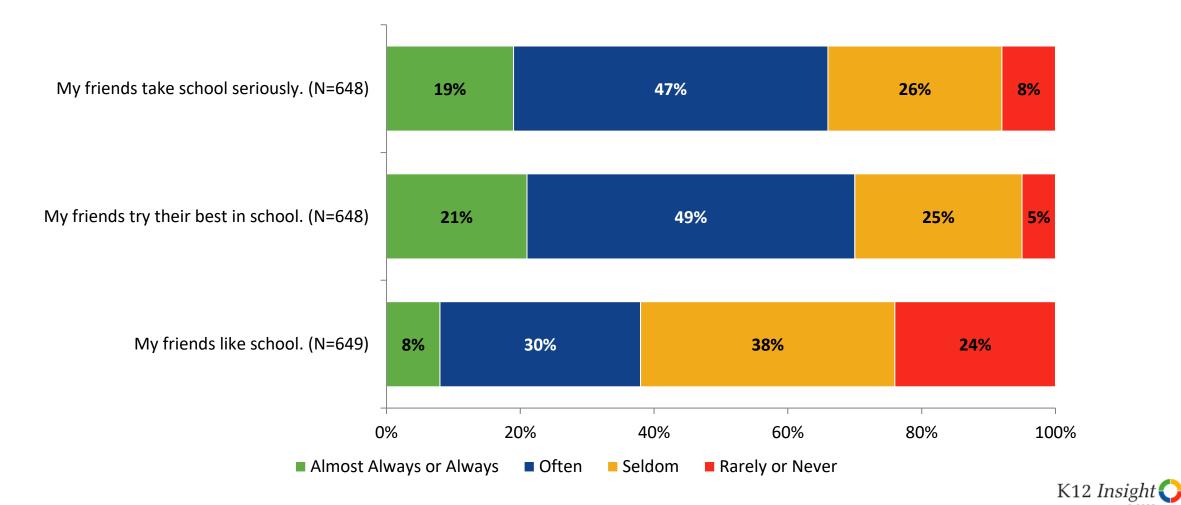

## **Perceptions of Peers**

How frequently do you feel the following statements are true?

## **Perceptions of Peers: Comparison Over Time**

How frequently do you feel the following statements are true?

<sup>28</sup> Answer options: Almost Always/Always, Often, Seldom, Rarely/Never

K12 Insight 🔿

#### **Lowest Ranking Indicators**

| Survey Item                                                         | Percentage Strongly<br>Disagree or Neither<br>Disagree nor Agree<br>(%) | School Climate Topic |
|---------------------------------------------------------------------|-------------------------------------------------------------------------|----------------------|
| I see how what I'm learning in school relates to the outside world. | 66%                                                                     | Relevance            |
| I enjoy what I am learning in school.                               | 65%                                                                     | Overall Engagement   |
| I share my ideas to make this school better.                        | 63%                                                                     | Involvement          |
| My friends like school.                                             | 62%                                                                     | Perceptions of Peers |
| School helps me discover my strongest skills.                       | 60%                                                                     | Student Experience   |