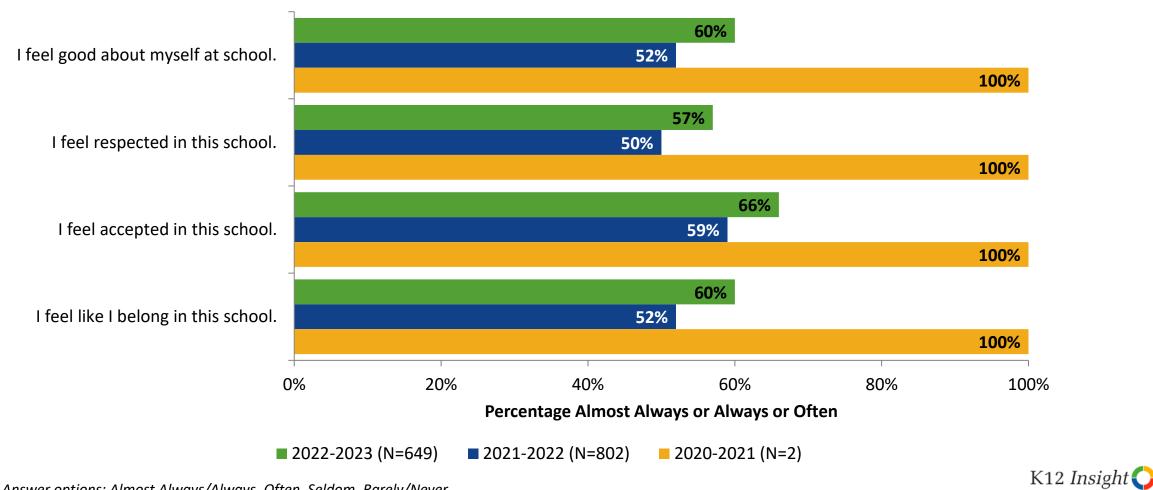

#### Acceptance

How frequently do you feel the following statements are true?

## **Acceptance: Comparison Over Time**

How frequently do you feel the following statements are true?

© 202

24