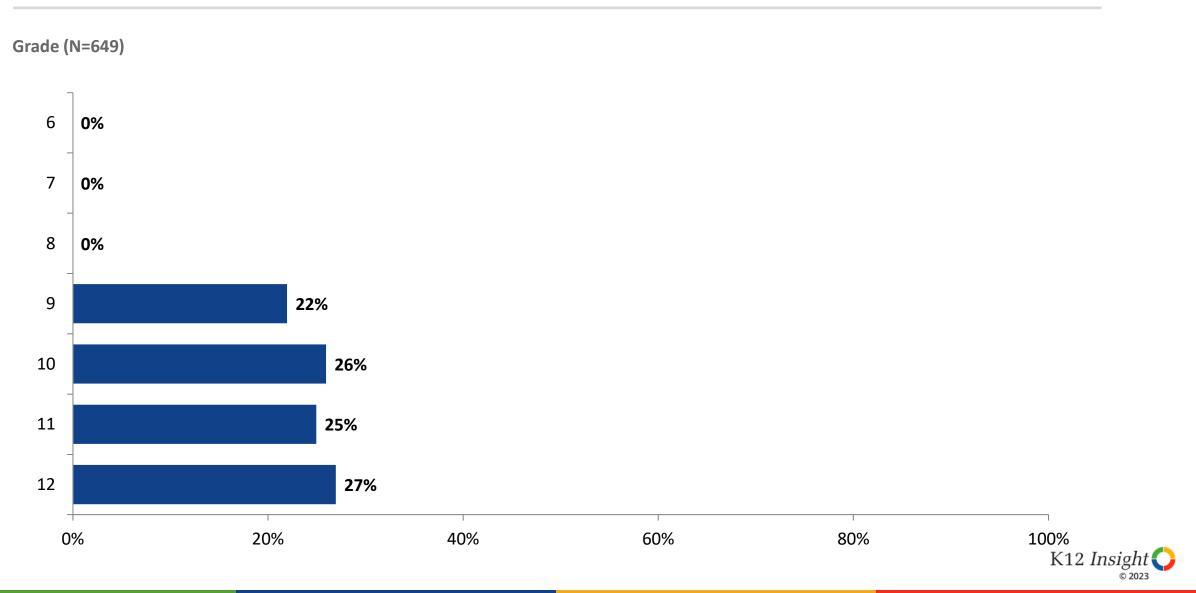

| Student Experience   |



# **After High School Plans**

Which of the following best describes your plans for after high school? (N=649)



## **Career Fields**

Which of the following career fields do you plan to pursue? (N=645)



# **Career Fields (Continued)**

Which of the following career fields do you plan to pursue? (N=645)



#### **Net Promoter Score**

If you had a family member or friend moving to the area, how likely are you to recommend your school to them? (N=601)



unequivocal opinion about their school or district.

36

K12 Insight 🔾

#### **Impact on Net Promoter Score**

How do each of the following impact the score you gave above?



#### Impact on Net Promoter Score (Continued)

How do each of the following impact the score you gave above?



#### Grade



#### **End of Presentation**



Follow us on Twitter: @k12insight

www.k12insight.com