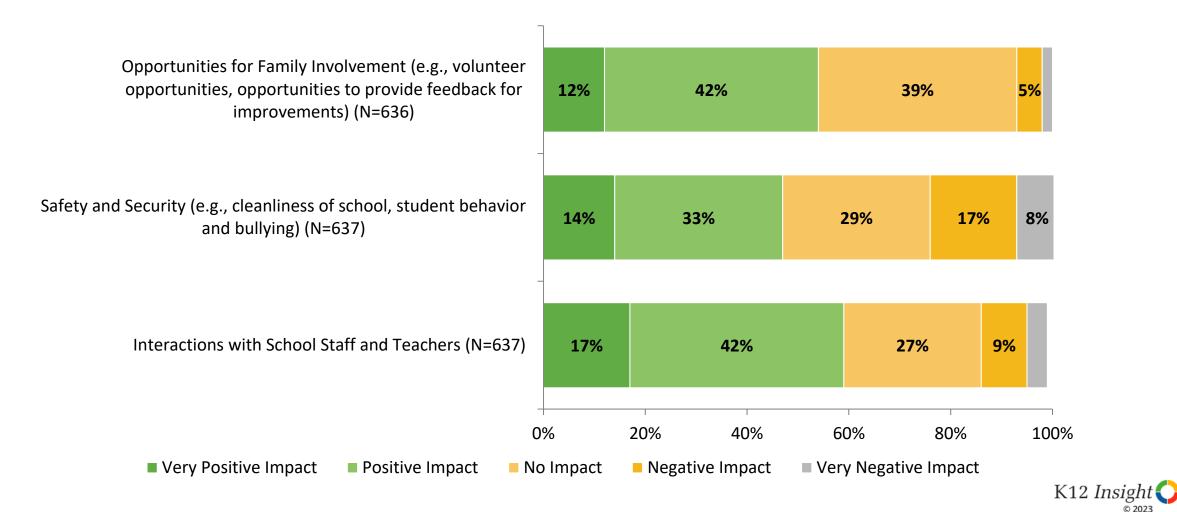

#### Impact on Net Promoter Score (Continued)

How do each of the following impact the score you gave above?