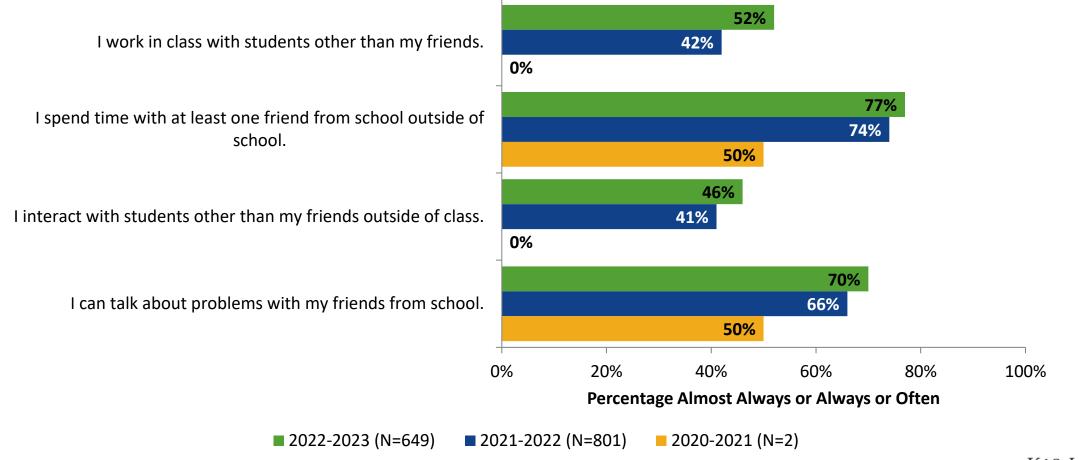

## **Relationships with Peers: Comparison Over Time**

How frequently do you feel the following statement are true?

Answer options: Almost Always/Always, Often, Seldom, Rarely/Never

26

K12 Insight 🔿