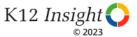

## Grit

How frequently do you feel the following statements are true?

| I'm willing to try new activities. (N=649)                     | 29%                      | 48%                           | 20%                     |
|----------------------------------------------------------------|--------------------------|-------------------------------|-------------------------|
| I continue to try, even when an activity is difficult. (N=647) | 29%                      | 51%                           | 15% <mark>5%</mark>     |
| I finish activities that I start. (N=647)                      | 28%                      | 49%                           | 19%                     |
| I ask for help when I don't understand something. (N=648)      | 22%                      | 41%                           | 24% 13%                 |
| 0<br>Almost Always or Always ا                                 | % 20%<br>■ Often ■ Seldo | 40% 60%<br>om Rarely or Never | 80% 100%<br>K12 Insight |

## **Grit: Comparison Over Time**

How frequently do you feel the following statements are true?

Answer options: Almost Always/Always, Often, Seldom, Rarely/Never

18

K12 Insight 🔾